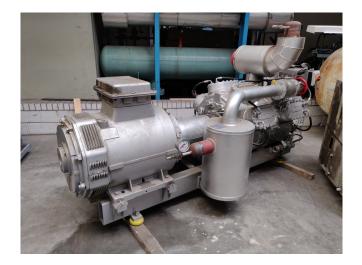

### **Description**

#### Used Sabroe SMC 116 L MK3

Used, well maintained Sabroe SMC 116 L Ammonia Nh3 screw refrigeration package. Compressor (Serial - 114681 / 81). Consisting of all necessary components (see all pictures attached). Our capacity table is based on ammonia NH3. For all the other specs, see the picture of the manufacturer model plate or the attached pdf file (if available). \*Why choose for HOSBV? Were not only the largest used refrigeration specialist in Europe, but also, we deliver all equipment including an extensive test, warranty and industrial cleaning. \*Optional we can also perform a new paint job and arrange the logistics.