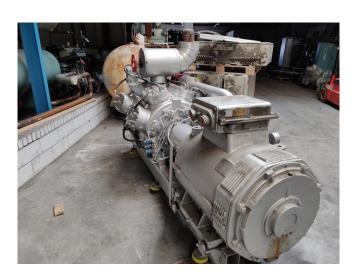

### **Description**

#### Used Sabroe SMC 116 L MK3

Used, well maintained Sabroe SMC 116 L Ammonia Nh3 screw refrigeration package. Compressor (Serial - 114681 / 81). Consisting of all necessary components (see all pictures attached). Our capacity table is based on ammonia NH3. For all the other specs, see the picture of the manufacturer model plate or the attached pdf file (if available). \*Why choose for HOSBV? Were not only the largest used refrigeration specialist in Europe, but also, we deliver all equipment including an extensive test, warranty and industrial cleaning. \*Optional we can also perform a new paint job and arrange the logistics.