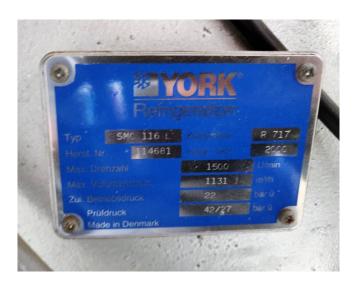

## **Specifications**

| Brand              | Sabroe            |
|--------------------|-------------------|
| Туре               | SMC 116 L MK3     |
| Refrigerant        | NH 3 (ammonia)    |
| kW at -5°C/+40°C   | 769               |
| kW at -10°C/+40°C  | 601               |
| kW at -20ºC/+40ºC  | 459               |
| Electromotor Specs | 200               |
| Remarks            | 459.6 kW at       |
|                    | -15°C/+40°C*      |
| Weight in kg.      | 1760              |
| Package / Rack     | ✓                 |
| Sizes              | 3150x1170x1660 mm |
|                    | (LxWxH)           |
| Stock              | 1                 |

#### Used Sabroe SMC 116 L MK3

Used, well maintained Sabroe SMC 116 L Ammonia Nh3 screw refrigeration package. Compressor (Serial - 114681 / 81). Consisting of all necessary components (see all pictures attached). Our capacity table is based on ammonia NH3. For all the other specs, see the picture of the manufacturer model plate or the attached pdf file (if available). \*Why choose for HOSBV? Were not only the largest used refrigeration specialist in Europe, but also, we deliver all equipment including an extensive test, warranty and industrial cleaning. \*Optional we can also perform a new paint job and arrange the logistics.