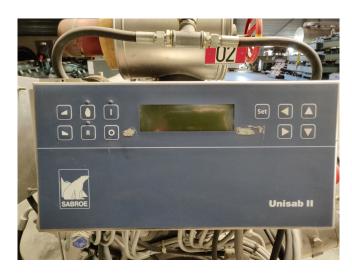

### **Description**

#### Used Sabroe SMC 116 L MK3

Used, well maintained Sabroe SMC 116 L Ammonia Nh3 screw refrigeration package. Compressor (Serial - 114681 / 81). Consisting of all necessary components (see all pictures attached). Our capacity table is based on ammonia NH3. For all the other specs, see the picture of the manufacturer model plate or the attached pdf file (if available). \*Why choose for HOSBV? Were not only the largest used refrigeration specialist in Europe, but also, we deliver all equipment including an extensive test, warranty and industrial cleaning. \*Optional we can also perform a new paint job and arrange the logistics.