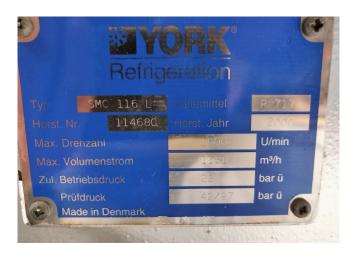

## **Specifications**

| Brand              | Sabroe            |
|--------------------|-------------------|
| Туре               | SMC 116 L MK3     |
| Refrigerant        | NH 3 (ammonia)    |
| kW at -5°C/+40°C   | 769               |
| kW at -10°C/+40°C  | 601               |
| kW at -20ºC/+40ºC  | 459               |
| Electromotor Specs | 200               |
| Remarks            | 459.6 kW at       |
|                    | -15°C/+40°C*      |
| Weight in kg.      | 1760              |
| Package / Rack     | ✓                 |
| Sizes              | 3150x1170x1660 mm |
|                    | (LxWxH)           |
| Stock              | 1                 |

#### Used Sabroe SMC 116 L MK3

Used, well maintained Sabroe SMC 116 L Ammonia Nh3 screw refrigeration package. Compressor (Serial - 114681 / 81). Consisting of all necessary components (see all pictures attached). Our capacity table is based on ammonia NH3. For all the other specs, see the picture of the manufacturer model plate or the attached pdf file (if available). \*Why choose for HOSBV? Were not only the largest used refrigeration specialist in Europe, but also, we deliver all equipment including an extensive test, warranty and industrial cleaning. \*Optional we can also perform a new paint job and arrange the logistics.